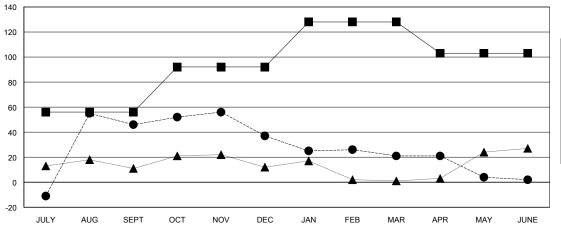

## GOALS AND ACTUAL MEMBERS CUMULATIVE

| -■- NEW MEMBER GROWTH NET GOAL    |
|-----------------------------------|
| - ● - NEW MEMBER GROWTH ACTUAL    |
| - ▲ - LAST YEAR MEMBERSHIP ACTUAL |
|                                   |
|                                   |