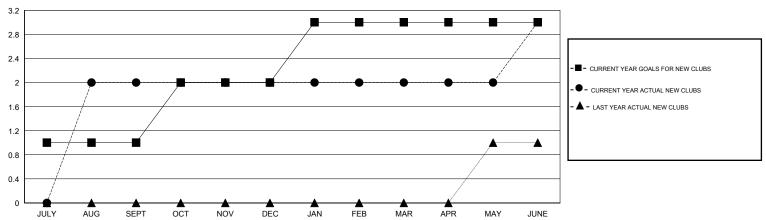

| 1             | OCT/NOV/DEC           | 36                                                             | 28                                                           | 37                                                 |
| JAN/FEB/MAR   | 1             | 0         | 0             | JAN/FEB/MAR           | 36                                                             | 14                                                           | 30                                                 |
| APR/MAY/JUNE  | 0             | 1         | 2             | APR/MAY/JUNE          | -25                                                            | 57                                                           | 76                                                 |

## GOALS AND ACTUAL NEW CLUBS CUMULATIVE



## GOALS AND ACTUAL MEMBERS CUMULATIVE



| -■- NEW MEMBER GROWTH NET GOAL    |
|-----------------------------------|
| - ● - NEW MEMBER GROWTH ACTUAL    |
| - ▲ - LAST YEAR MEMBERSHIP ACTUAL |
|                                   |
|                                   |

| DROPPED CLUBS: 3 |     |
|------------------|-----|
| DROPPED MEMBERS  |     |
| DECEASED         | 9   |
| CLUB CANCELLED   | 27  |
| OTHER            | 150 |
| TOTAL            | 186 |

| CLICK HERE FOR CUMULATIVE                  | TOTAL FAMILY UNIT | . , ,                        | 185 |
|--------------------------------------------|-------------------|------------------------------|-----|
|                                            | MALE<br>FEMALE    | 474 (56.03%)<br>372 (43.97%) |     |
| 21 CLUBS OF 39 ADDED 1